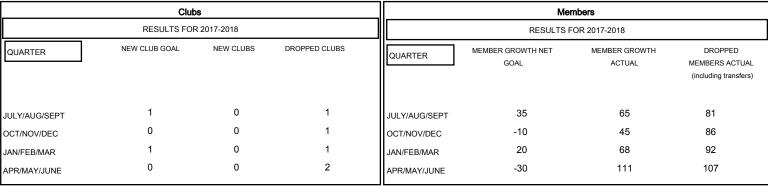

## GOALS AND ACTUAL NEW CLUBS CUMULATIVE

| DROPPED CLUBS: 5 |     |
|------------------|-----|
| DROPPED MEMBERS  |     |
| DECEASED         | 27  |
| CLUB CANCELLED   | 21  |
| OTHER            | 315 |
| TOTAL            | 363 |

|   | 45 CLUBS OF 70 ADDED 1 OR MORE NEW MEMBERS | GENDER DISTRIBUTION  MALE 890 (66.37%)  FEMALE 451 (33.63%)  Women Percentage Fiscal Year Goal: 35% |
|---|--------------------------------------------|-----------------------------------------------------------------------------------------------------|
| l |                                            | TOTAL FAMILY UNIT MEMBERS                                                                           |