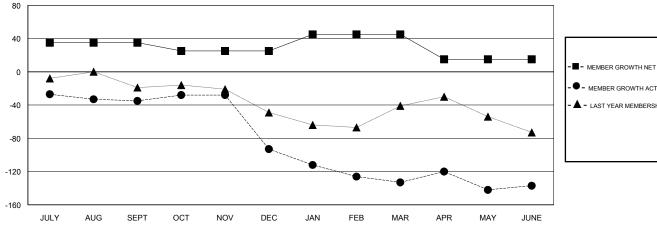

## GOALS AND ACTUAL MEMBERS CUMULATIVE

| - ■ - MEMBER GROWTH NET GOAL      |
|-----------------------------------|
| - ● - MEMBER GROWTH ACTUAL        |
| - ▲ - LAST YEAR MEMBERSHIP ACTUAL |
|                                   |
|                                   |
|                                   |